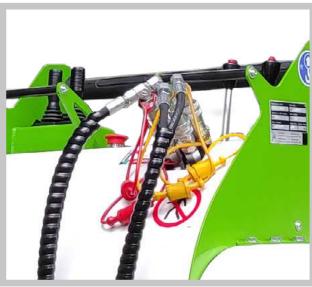

biodegradable hydraulic oil

on-board battery charger 240 V / 16 A - USB socket - 2-pin socket

charging cable in 2 single-phase mode

500 kg

753 mm

1560 mm

1200 mm

Hydraulic quick coupler sockets for the two hydraulic functions