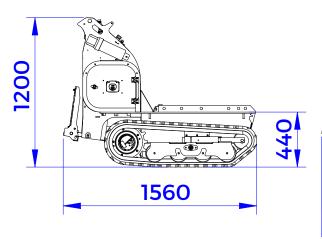

### **WEIGHT AND DIMENSIONS**

Machine weight:

Width:

Length:

Maximum height:

2 modes: ECO and POWER 3 – 5 km/h

4 h

up to a maximum of 3 hours

biodegradable hydraulic oil

on-board battery charger 240 V / 16 A - USB socket - 2-pin socket

charging cable in 2 single-phase mode

500 kg

753 mm

1560 mm

1200 mm

Hydraulic quick coupler sockets for the two hydraulic functions