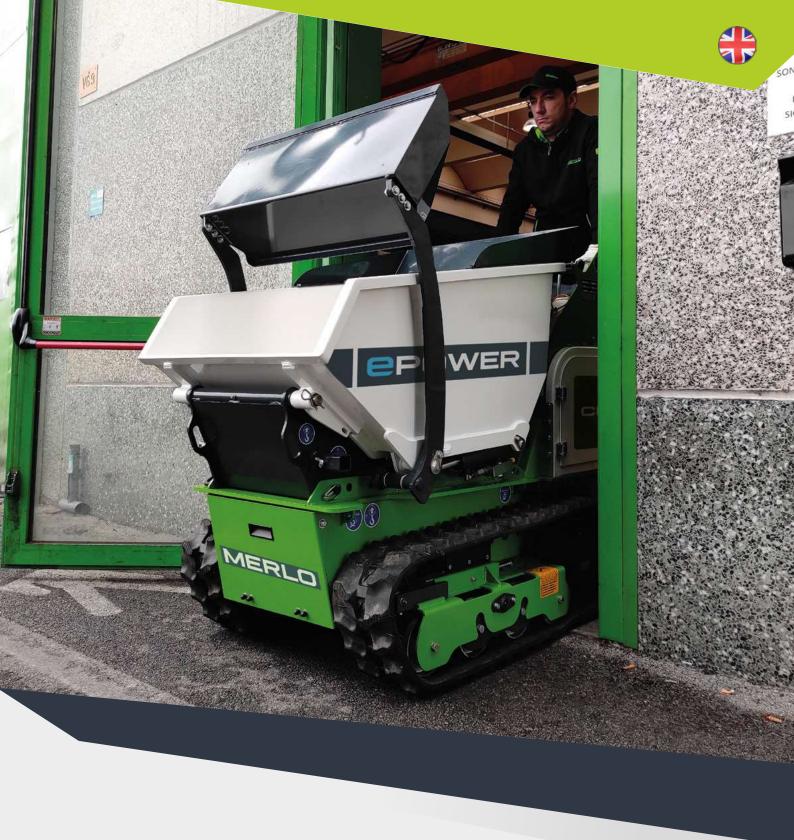

# **CINGO e-POWER**



## PERFORMANCE AND FEATURES

## CINGO **e**-POWER



#### **PERFORMANCE**

Capacity:

Maximum speed:

Battery autonomy:

Recharge time:

Maximum longitudinal gradient:

Maximum cross slope:

Track:



Power supply:

Battery

Auxiliary circuit pump:

Auxiliary circuit oil flow rate:

Auxiliary service lines:

Oil type:

Multifunction tracked carrier:

Accessories:

Options on request:

### **WEIGHT AND DIMENSIONS**

Machine weight:

Width:

Length:

Maximum height:



2 modes: ECO and POWER 3 – 5 km/h

4 h

up to a maximum of 3 hours

35%

20%

fixed

100% electric

Lithium 48 V / 7500 Wh

1,7 cc

5 l/min

2 auxiliary hydraulic functions

biodegradable hydraulic oil

on-board battery charger 240 V / 16 A - USB socket - 2-pin socket

charging cable in 2 single-phase