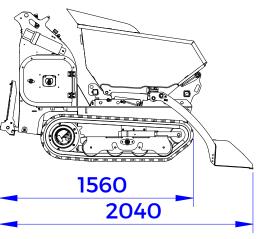

### **WEIGHT AND DIMENSIONS**

Machine weight:

Width:

Length:

Maximum height:

2 modes: ECO and POWER 3 – 5 km/h

4 h

up to a maximum of 3 hours

biodegradable hydraulic oil

on-board battery charger 240 V / 16 A - USB socket - 2-pin socket

charging cable in 2 single-phase mode

500 kg

753 mm

1560 mm

1200 mm

Hydraulic quick coupler sockets for the two hydraulic functions