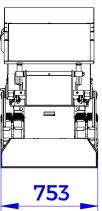

### **WEIGHT AND DIMENSIONS**

Machine weight:

Width:

Length:

Maximum height:

2 modes: ECO and POWER 3 – 5 km/h

4 h

up to a maximum of 3 hours

biodegradable hydraulic oil

on-board battery charger 240 V / 16 A - USB socket - 2-pin socket

charging cable in 2 single-phase mode

500 kg

753 mm

1560 mm

1200 mm

Hydraulic quick coupler sockets for the two hydraulic functions