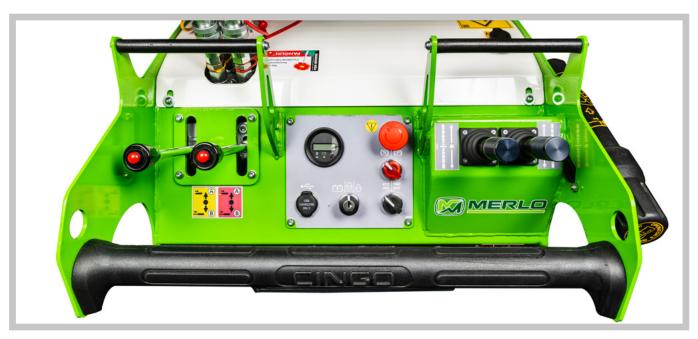

Easy and quick battery charging

Frame for installing attachments for quick and easy replacement of available accessories

Ergonomic and intuitive driver's seat

Data, characteristics and illustrations contained in this document are indicative and not binding. Merlo Spa pursues a policy of continuous research and development, therefore, our products may have different characteristics from those described or may undergo changes without any prior notice. The products shown may include optional equipment