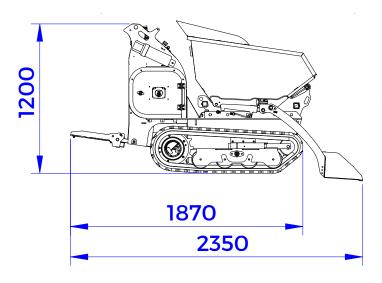

### **WEIGHT AND DIMENSIONS**

Machine weight:

Width:

Length:

Maximum height:

2 modes: ECO and POWER 3 – 5 km/h

4 h

up to a maximum of 3 hours

biodegradable hydraulic oil

on-board battery charger 240 V / 16 A - USB socket - 2-pin socket

charging cable in 2 single-phase mode

500 kg

753 mm

1560 mm

1200 mm

Hydraulic quick coupler sockets for the two hydraulic functions