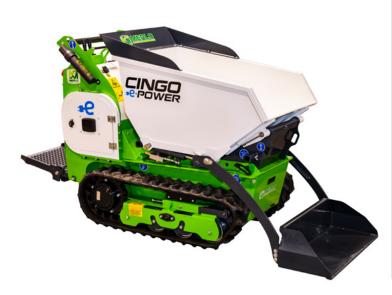

ES

## CINGO **e**-POWER



#### **PERFORMANCE**

Capacity:

Maximum speed:

Battery autonomy:

Recharge time:

Maximum longitudinal gradient:

Maximum cross slope:

Track:



Power supply:

Battery

Auxiliary circuit pump:

Auxiliary circuit oil flow rate:

Auxiliary service lines:

Oil type:

Multifunction tracked carrier:

Accessories:

Options on request:

### **WEIGHT AND DIMENSIONS**

Machine weight:

Width:

Length:

Maximum height:



2 modes: ECO and POWER 3 – 5 km/h

4 h

up to a maximum of 3 hours

35%

20%

fixed

100% electric

Lithium 48 V / 7500 Wh

1,7 cc

5 l/min

2 auxiliary hydraulic functions

biodegradable hydraulic oil

on-board battery charger 240 V / 16 A - USB socket - 2-pin socket

charging cable in 2 single-phase mode

500 kg

753 mm

1560 mm

1200 mm















Hydraulic quick coupler sockets for the two hydraulic functions



Easy and quick battery charging



Frame for installing attachments for quick and easy replacement of available accessories



Ergonomic and intuitive driver's seat





Data, characteristics and illustrations contained in this document are indicative and not binding. Merlo Spa pursues a policy of continuous research and development, therefore, our products may have different characteristics from those described or may undergo changes without any prior notice. The products shown may include optional equipment

## MERLO S.P.A.

Via Nazionale, 9 12010 S. Defendente di Cervasca (Cuneo) Italy Tel. +39 0171614111 Fax +39 0171684101

info@merlo.com www.merlo.com