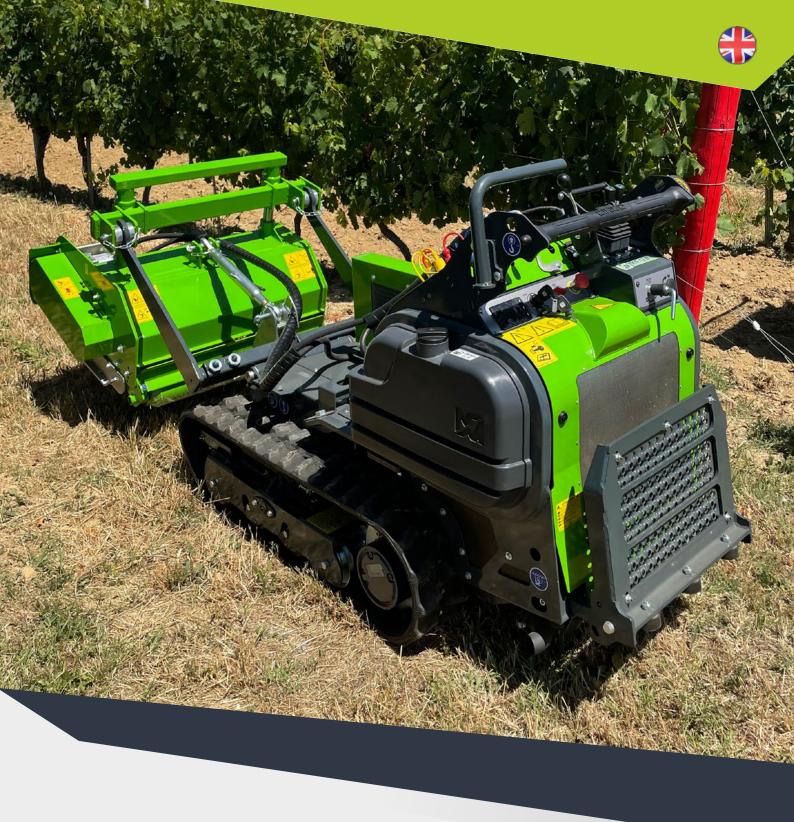

# **CINGO M8.3 EVO**

# 800 kg

CINGO M8.3EVO Multifunction

Kubota Diesel Z602 – 12.5 kW / 17 HP – 2 cylinders

Electrical

Liquid-type

4 km/h

Fixed

35%