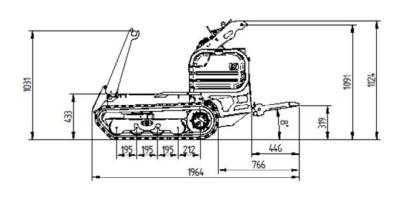

#### **WEIGHT AND DIMENSIONS**

Machine weight:

Width:

Length:

Maximum height:

3 auxiliary service lines (in and out) of which one with hook to supply fluid continuously to the 4-lever distributor

180 bar

Yes

510 kg

800 mm

1,650 mm (with folded operator platform)

1,124 mm

- not available.  $\, \bullet \,$  standard.  $\, \bigcirc \,$  optional.