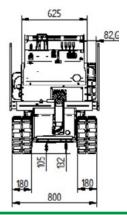

#### **WEIGHT AND DIMENSIONS**

Machine weight:

Width:

Length:

Maximum height:

3 auxiliary service lines (in and out) of which one with hook to supply fluid continuously to the 4-lever distributor

180 bar

Yes

510 kg

800 mm

1,650 mm (with folded operator platform)

1,124 mm

- not available.  $\, \bullet \,$  standard.  $\, \bigcirc \,$  optional.