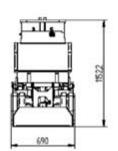

#### **WEIGHT AND DIMENSIONS**

M500D (with dumper body): 191 kg M500DP (with dumper body and self-loading bucket): 227 kg Machine weight: M500C (with farm dumper body): 210 kg

Width: 690 mm

Length: M500D/DP: 1416 mm - M500C: 1,471 mm

#### Main dimensions of the various submodels:

M500DP

M500D

M500C

Hour counter (option on request)

Data, characteristics and illustrations contained in this document are indicative and not binding. Merlo Spa pursues a policy of continuous research and development, therefore, our products may have different characteristics from those described or may undergo changes without any prior notice. The products shown may include optional equipment