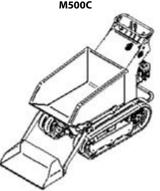

#### **WEIGHT AND DIMENSIONS**

M500D (with dumper body): 191 kg M500DP (with dumper body and self-loading bucket): 227 kg Machine weight: M500C (with farm dumper body): 210 kg

Width: 690 mm

Length: M500D/DP: 1416 mm - M500C: 1,471 mm

Maximum height: 1,126 mm

Dumper body capacity when full M500D/DP: 160 litres - M500C: 124 litres

#### Main dimensions of the various submodels:

M500DP

M500D

M500C

Hour counter (option on request)

Data, characteristics and illustrations contained in this document are indicative and not binding. Merlo Spa pursues a policy of continuous research and development, therefore, our products may have different characteristics from those described or may undergo changes without any prior notice. The products shown may include optional equipment