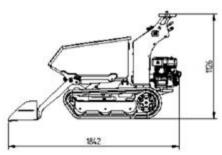

#### **WEIGHT AND DIMENSIONS**

M500D (with dumper body): 191 kg M500DP (with dumper body and self-loading bucket): 227 kg Machine weight: M500C (with farm dumper body): 210 kg

Width: 690 mm

Length: M500D/DP: 1416 mm - M500C: 1,471 mm

Maximum height: 1,126 mm

Dumper body capacity when full M500D/DP: 160 litres - M500C: 124 litres

#### Main dimensions of the various submodels:

M500DP

M500D

M500C

Hour counter (option on request)

Data, characteristics and illustrations contained in this document are indicative and not binding. Merlo Spa pursues a policy of continuous research and development, therefore, our products may have different characteristics from those described or may undergo changes without any prior notice. The products shown may include optional equipment