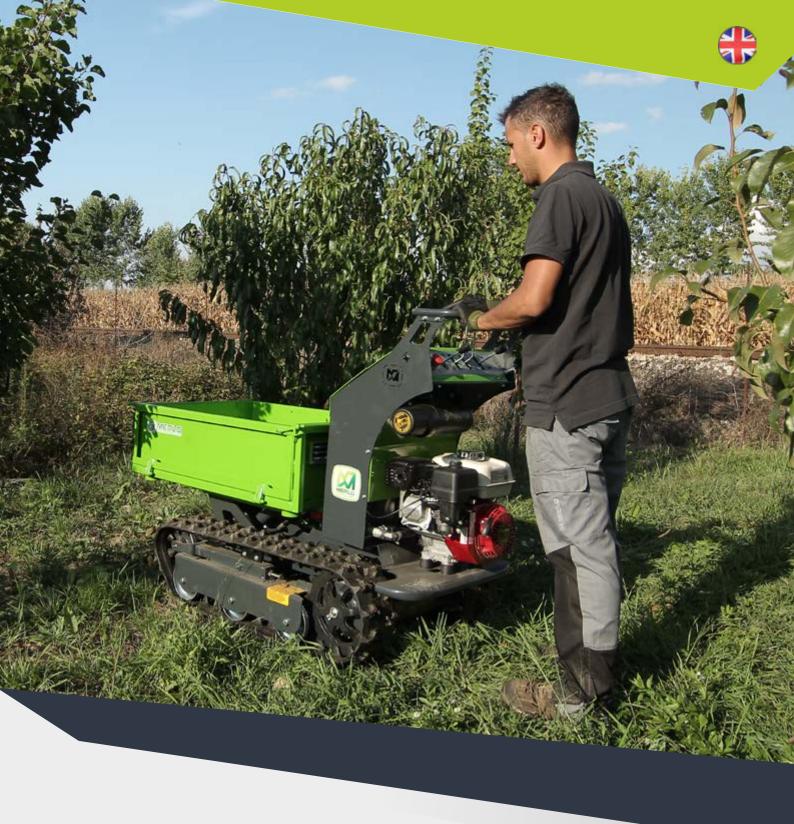

#### **WEIGHT AND DIMENSIONS**

M500D (with dumper body): 191 kg M500DP (with dumper body and self-loading bucket): 227 kg Machine weight: M500C (with farm dumper body): 210 kg

Width: 690 mm

Length: M500D/DP: 1416 mm - M500C: 1,471 mm

Maximum height: 1,126 mm

Dumper body capacity when full M500D/DP: 160 litres - M500C: 124 litres

#### Main dimensions of the various submodels:

M500DP

M500D

M500C

Hour counter (option on request)

Data, characteristics and illustrations contained in this document are indicative and not binding. Merlo Spa pursues a policy of continuous research and development, therefore, our products may have different characteristics from those described or may undergo changes without any prior notice. The products shown may include optional equipment