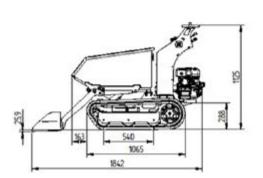

#### **WEIGHT AND DIMENSIONS**

M500D (with dumper body): 191 kg M500DP (with dumper body and self-loading bucket): 227 kg Machine weight: M500C (with farm dumper body): 210 kg

Width: 690 mm

Length: M500D/DP: 1416 mm - M500C: 1,471 mm

Maximum height: 1,126 mm

Dumper body capacity when full M500D/DP: 160 litres - M500C: 124 litres

#### Main dimensions of the various submodels:

M500DP

M500D

M500C

Hour counter (option on request)

Data, characteristics and illustrations contained in this document are indicative and not binding. Merlo Spa pursues a policy of continuous research and development, therefore, our products may have different characteristics from those described or may undergo changes without any prior notice. The products shown may include optional equipment