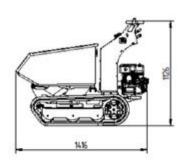

#### **WEIGHT AND DIMENSIONS**

M500D (with dumper body): 191 kg M500DP (with dumper body and self-loading bucket): 227 kg Machine weight: M500C (with farm dumper body): 210 kg

Width: 690 mm

Length: M500D/DP: 1416 mm - M500C: 1,471 mm

Maximum height: 1,126 mm

Dumper body capacity when full M500D/DP: 160 litres - M500C: 124 litres

#### Main dimensions of the various submodels:

M500DP

M500D

M500C

Hour counter (option on request)

Data, characteristics and illustrations contained in this document are indicative and not binding. Merlo Spa pursues a policy of continuous research and development, therefore, our products may have different characteristics from those described or may undergo changes without any prior notice. The products shown may include optional equipment