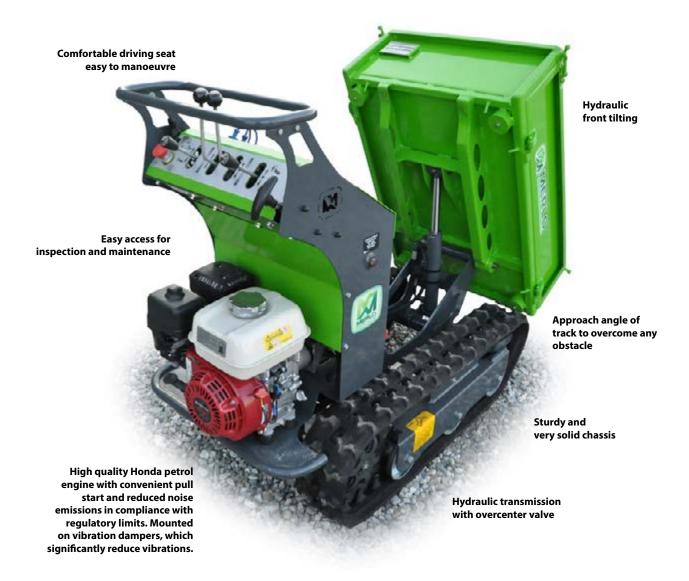

## CINGO M500 Tracked Carrier

Hydraulic with gear pumps and orbital motors on each track and overcenter valve

#### **PERFORMANCE**

500 kg Capacity:

Honda Petrol GX200 - 4.1 kW / 5.5 HP Engine:

Starting: Manual

Engine cooling: Air

Maximum speed: 3.5 km/h

Fixed Track:

35% Maximum longitudinal gradient: 20% Maximum cross slope:

## TRANSMISSION AND

**HYDRAULIC SYSTEM** Transmission:

Transmission pumps: 2 x 11.5 litre/min - Maximum operating pressure 150 bar

Drive levers: Hydraulic systems

Parking brake: Manual

Service pump:

Auxiliary circuit oil flow rate: 1 auxiliary service line (in and out)